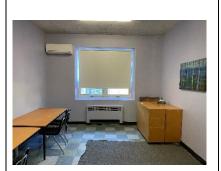

#### **Windermere Campus**

**Description:** A meeting room with chairs and sofa. Air conditioned.

Capacity: 6-8 Size: 250 sq. ft.

**Accessibility:** No (stairs)

**Uses**: Small meetings, tutoring, music lessons, counselling.

Rental Rates: \$20

per hour

### General Availability:

Available 7 days a week, days and

evenings

Rental Rates: \$15

per hour

**General Availability:** 

Available daily except Wednesday, days and

evenings