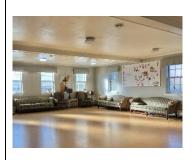

#### **Sunday School Room Windermere Campus**

Capacity: 40 **Size**: 525 sq. ft.

**Accessibility:** No (stairs)

**Description:** A good sized meeting room. Air conditioned.

**Uses**: Great for kids' activities, dance groups, private meetings, workshops.

Rental Rates: \$25 per hour. Minimum 3hour rental.

**General Availability:** Weekends only.