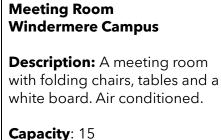

#### **Windermere Campus**

**Description:** A meeting room with chairs and sofa. Air conditioned.

Capacity: 6-8 Size: 250 sq. ft.

**Accessibility:** No (stairs)

**Uses**: Small meetings, tutoring, music lessons, counselling.

Rental Rates: \$20

per hour

### General Availability:

Available 7 days a week, days and

evenings

Rental Rates: \$15

per hour

**General Availability:** 

Available daily except Wednesday, days and

evenings