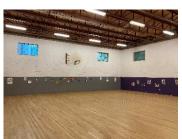

# **Gymnasium at Runnymede** (sports of kinds, large craft shows, groups)

### Gymnasium Runnymede Campus

**Description:** A full gym with basketball nets. Not air conditioned.

**Capacity**: 100 **Size:** 3,100 sq ft

**Accessibility:** No (stairs)

**Uses**: Sports such as basketball, floor hockey or any event that needs a large open area with high ceilings.

**Rental Rates:** \$75 per hour

### General Availability:

Available weekday evenings, Saturdays and Sunday after 1

pm.