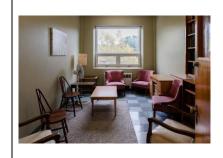

### **Kingsbury Room Runnymede Campus**

**Description:** A tastefully decorated room with sofas and upholstered chairs, carpeting and an adjoining kitchenette. Easily accessible additional tables and chairs. Air conditioned. TV and keyboard available.

**Capacity**: 30-40 (depends on use)

**Size**: 750 sq. ft.

**Accessibility:** No (stairs)

**Uses**: Meetings, receptions, workshop, small dinners.

**Rental Rates:** \$30 per hour. Minimum 3-hour rental for evenings.

### **General Availability:**

Available 7 days a week, days and evenings, except Sunday until 1 pm.