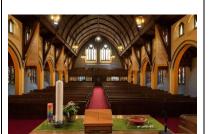

### Windermere Sanctuary Windermere Campus

**Description:** A lovely church sanctuary with organ and piano, stained-glass windows and decorative ceiling.

Capacity: 300 people

Stage: Stage 660 sq. ft. (33 ft wide and

20 ft deep).

**Accessibility:** No (stairs)

**Uses**: Ideal for worship services, small concerts, recitals, film shoots, rehearsals, weddings, and funerals. Not air conditioned. Except for the piano, items on the stage can be moved or cleared.