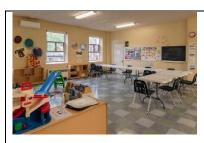

#### **Sunday School Room Windermere Campus**

Capacity: 40 **Size**: 525 sq. ft.

**Accessibility:** No (stairs)

**Description:** A good sized meeting room. Air conditioned.

**Uses**: Great for kids' activities, dance groups, private meetings, workshops.

Rental Rates: \$25 per hour. Minimum 3hour rental.

**General Availability:** Weekends only.