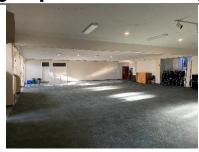

### Memorial Hall Runnymede Campus

**Description:** A large open room with windows on two sides, carpeted and with easily accessible stacking chairs and folding tables. Adjoining kitchen. Air conditioned.

Capacity: 125-225 (depends on use)

**Size:** 3,000 sq. ft.

**Accessibility:** Yes (elevator)

**Uses**: Group dinners, meetings, recreation, sports, worship services, craft shows.

Rental Rates: \$30 per hour or \$50 per hour with kitchen. Minimum 3-hour rental on weekends.