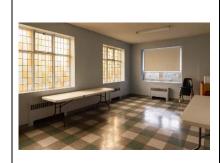

### Memorial Hall Runnymede Campus

**Description:** A large open room with windows on two sides, carpeted and with easily accessible stacking chairs and folding tables. Adjoining kitchen. Air conditioned.

Capacity: 125-225 (depends on use)

**Size:** 3,000 sq. ft.

**Accessibility:** Yes (elevator)

**Uses**: Group dinners, meetings, recreation, sports, worship services, craft shows.

Rental Rates: \$30 per hour or \$50 per hour with kitchen. Minimum 3-hour rental on weekends.

### General Availability:

Available 7 days a week except Sunday until 1 pm.
Availability may depend on rental of adjoining kitchen.