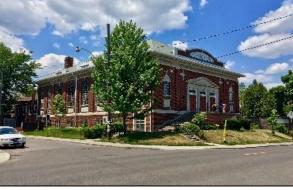

### Windermere Sanctuary Windermere Campus

**Description:** A lovely church sanctuary with organ and piano, stained-glass windows and decorative ceiling.

Capacity: 300 people

Stage: Stage 660 sq. ft. (33 ft wide and

20 ft deep).

**Accessibility:** No (stairs)

**Uses**: Ideal for worship services, small concerts, recitals, film shoots, rehearsals, weddings, and funerals. Not air conditioned. Except for the piano, items on the stage can be moved or cleared.