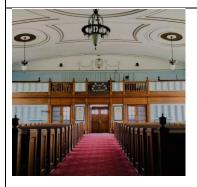

### Runnymede Sanctuary Runnymede Campus

**Description:** A beautiful classical church sanctuary with pipe organ and grand piano, stained-glass windows and vaulted ceiling. Sound system and video live streaming or recording facilities and staff also available.

**Capacity**: 500 people **Size:** 6,000 sq. ft.

**Stage**: 1,000 sq. ft (36 ft wide by 30 ft

deep)

**Accessibility:** Yes (elevator)

**Uses**: Ideal for large concerts, recitals, film shoots, worship services, rehearsals, weddings and funerals. Ceiling fan system but not air conditioned. Pulpit, lectern and choir risers can all be moved or cleared.

Weddings \$1,100, funerals \$650, concerts \$1,500 and general rentals \$150 per hour (minimum 3hour rental on weekends)

#### General Availability:

Available except Sunday mornings (until 1 pm) and Thursday evenings.