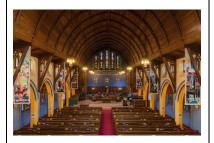

### Runnymede Sanctuary Runnymede Campus

**Description:** A beautiful classical church sanctuary with pipe organ and grand piano, stained-glass windows and vaulted ceiling. Sound system and video live streaming or recording facilities and staff also available.

**Capacity**: 500 people **Size:** 6,000 sq. ft.

**Stage**: 1,000 sq. ft (36 ft wide by 30 ft

deep)

**Accessibility:** Yes (elevator)

**Uses**: Ideal for large concerts, recitals, film shoots, worship services, rehearsals, weddings and funerals. Ceiling fan system but not air conditioned. Pulpit, lectern and choir risers can all be moved or cleared.