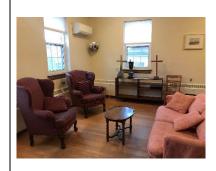

### Parlour Windermere Campus

**Description:** A bright, open room with a wooden floor, couches, chairs and tables. Air conditioned. Adjoining kitchenette. Piano.

Capacity: 40-60 (depends on use)

**Size**: 1,000 sq. ft.

**Accessibility:** No (stairs)

**Uses**: Group classes or meetings, birthday parties and receptions, auditions, workshops, small worship services. Air conditioned.

Rental Rates: \$40

per hour

**General Availability:** 