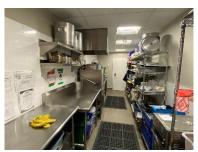

### **Commercial Kitchen Runnymede Campus**

**Description:** A full commercial kitchen with gas range and oven, ventilation system, food prep and washing sinks, counters, commercial dishwasher, refrigerator, small freezer, and walk-in cooler. Air conditioned.

Capacity: N/A

**Accessibility:** Yes (elevator)

**Uses**: Food and meal preparation, cooking classes.

Rental Rates: \$40 per hour. \$100 minimum rental on weekends.

### General Availability:

Available 6 days a week and Sundays after 1:00pm.
Availability may depend on rental of adjoining Memorial Hall.