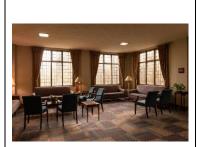

### Parlour Windermere Campus

**Description:** A bright, open room with a wooden floor, couches, chairs and tables. Air conditioned. Adjoining kitchenette. Piano.

Capacity: 40-60 (depends on use)

**Size**: 1,000 sq. ft.

**Accessibility:** No (stairs)

**Uses**: Group classes or meetings, birthday parties and receptions, auditions, workshops, small worship services. Air conditioned.

Rental Rates: \$40

per hour

**General Availability:** 