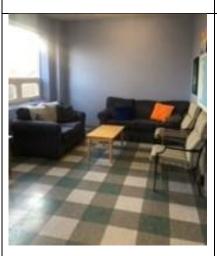

### Parlour Windermere Campus

**Description:** A bright, open room with a wooden floor, couches, chairs and tables. Air conditioned. Adjoining kitchenette. Piano.

Capacity: 40-60 (depends on use)

**Size**: 1,000 sq. ft.

**Accessibility:** No (stairs)

**Uses**: Group classes or meetings, birthday parties and receptions, auditions, workshops, small worship services. Air conditioned.

Rental Rates: \$40

per hour

**General Availability:** 

Available 7 days a week, days and evenings