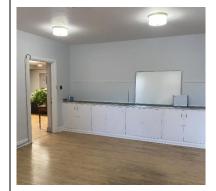

### Memorial Hall Runnymede Campus

**Description:** A large open room with windows on two sides, carpeted and with easily accessible stacking chairs and folding tables. Adjoining kitchen. Air conditioned.

Capacity: 125-225 (depends on use)

**Size:** 3,000 sq. ft.

**Accessibility:** Yes (elevator)

**Uses**: Group dinners, meetings, recreation, sports, worship services, craft shows.

Rental Rates: \$30 per hour or \$50 per hour with kitchen. Minimum 3-hour rental on weekends.