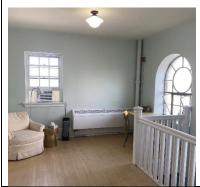

# Parlour at Windermere (meetings, parties, auditions, meetings)

### Parlour Windermere Campus

**Description:** A bright, open room with a wooden floor, couches, chairs and tables. Air conditioned. Adjoining kitchenette. Piano.

Capacity: 40-60 (depends on use)

**Size**: 1,000 sq. ft.

**Accessibility:** No (stairs)

**Uses**: Group classes or meetings, birthday parties and receptions, auditions, workshops, small worship services. Air conditioned.

Rental Rates: \$40

per hour

**General Availability:** 

Available 7 days a week, days and evenings