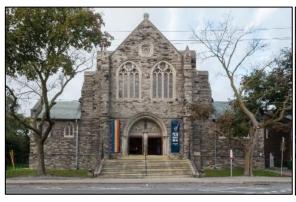

### Runnymede Sanctuary Runnymede Campus

**Description:** A beautiful classical church sanctuary with pipe organ and grand piano, stained-glass windows and vaulted ceiling. Sound system and video live streaming or recording facilities and staff also available.

**Capacity**: 500 people **Size:** 6,000 sq. ft.

**Stage**: 1,000 sq. ft (36 ft wide by 30 ft

deep)

**Accessibility:** Yes (elevator)

**Uses**: Ideal for large concerts, recitals, film shoots, worship services, rehearsals, weddings and funerals. Ceiling fan system but not air conditioned. Pulpit, lectern and choir risers can all be moved or cleared.