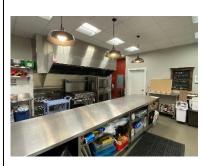

### **Commercial Kitchen Runnymede Campus**

**Description:** A full commercial kitchen with gas range and oven, ventilation system, food prep and washing sinks, counters, commercial dishwasher, refrigerator, small freezer, and walk-in cooler. Air conditioned.

Capacity: N/A

**Accessibility:** Yes (elevator)

**Uses**: Food and meal preparation, cooking classes.

Rental Rates: \$40 per hour. \$100 minimum rental on weekends.

### General Availability:

Available 6 days a week and Sundays after 1:00pm.
Availability may depend on rental of adjoining Memorial Hall.