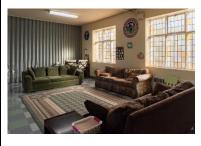

### **Kingsbury Room Runnymede Campus**

**Description:** A tastefully decorated room with sofas and upholstered chairs, carpeting and an adjoining kitchenette. Easily accessible additional tables and chairs. Air conditioned. TV and keyboard available.

**Capacity**: 30-40 (depends on use)

**Size**: 750 sq. ft.

**Accessibility:** No (stairs)

**Uses**: Meetings, receptions, workshop, small dinners.

**Rental Rates:** \$30 per hour. Minimum 3-hour rental for evenings.

### **General Availability:**

Available 7 days a week, days and evenings, except Sunday until 1 pm.