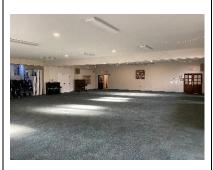

### Memorial Hall Runnymede Campus

**Description:** A large open room with windows on two sides, carpeted and with easily accessible stacking chairs and folding tables. Adjoining kitchen. Air conditioned.

Capacity: 125-225 (depends on use)

**Size:** 3,000 sq. ft.

**Accessibility:** Yes (elevator)

**Uses**: Group dinners, meetings, recreation, sports, worship services, craft shows.

Rental Rates: \$30 per hour or \$50 per hour with kitchen. Minimum 3-hour rental on weekends.