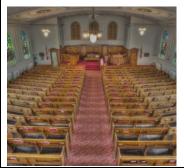

### Windermere Sanctuary Windermere Campus

**Description:** A lovely church sanctuary with organ and piano, stained-glass windows and decorative ceiling.

Capacity: 300 people

Stage: Stage 660 sq. ft. (33 ft wide and

20 ft deep).

**Accessibility:** No (stairs)

**Uses**: Ideal for worship services, small concerts, recitals, film shoots, rehearsals, weddings, and funerals. Not air conditioned. Except for the piano, items on the stage can be moved or cleared.

#### Rental Rates:

Weddings \$950, funerals \$650, concerts \$1,000 and general rentals \$100 per hour (minimum 3hour rental on weekends)

### General Availability:

Available 7 days a week.