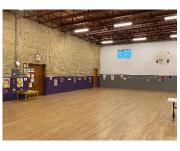

# **Gymnasium at Runnymede** (sports of kinds, large craft shows, groups)

### Gymnasium Runnymede Campus

**Description:** A full gym with basketball nets. Not air conditioned.

**Capacity**: 100 **Size:** 3,100 sq ft

**Accessibility:** No (stairs)

**Uses**: Sports such as basketball, floor hockey or any event that needs a large open area with high ceilings.

**Rental Rates:** \$75 per hour

### General Availability:

Available weekday evenings, Saturdays and Sunday after 1

pm.